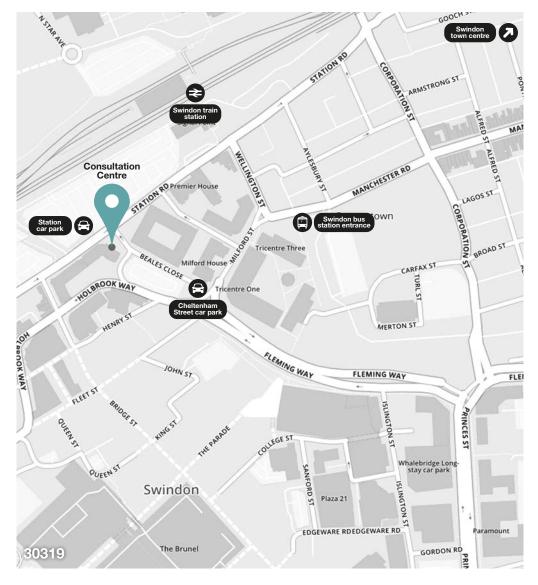

## **Swindon Minton Place PIP Consultation Centre**

#### By car

We are located **5 minutes** from **Swindon town centre**.

Head towards the town centre and then follow signs for **Swindon train station**. The centre is on **Station Road** in **Minton Place**, on the corner of **Station Road** and **Cheltenham Street**.

## When you arrive

Remember to bring two forms of ID and your appointment letter with you.

The centre is located inside the **Minton Place** building. After entering via the front door, there are signs to direct you to the ground floor centre. If you are unsure, please report to the main reception and ask for the PIP Consultation Centre.