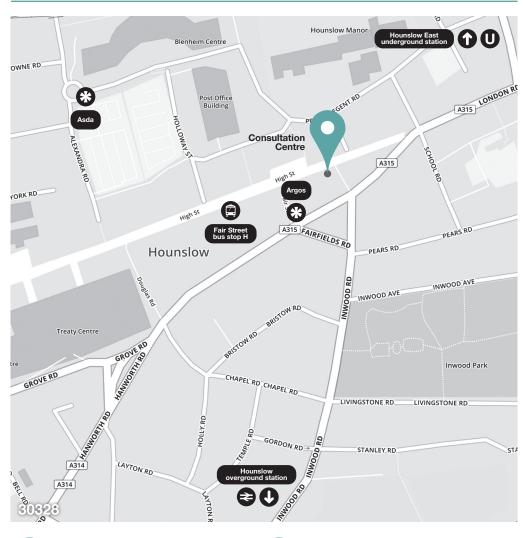

### Your PIP consultation is at: Hounslow High Street PIP Consultation Centre

Independent

Assessment

Address: 133 High Street Hounslow TW3 1QL Consultation Centre opens: 8.00am

By car

#### We are located on **Hounslow High Street** between Argos and HSBC. Follow signs to **Hounslow/A315**.

For more detailed driving instructions we recommend using an online route planner.

For help in planning your journey doorto-door, go to www.traveline.info or call 0871 200 22 33.