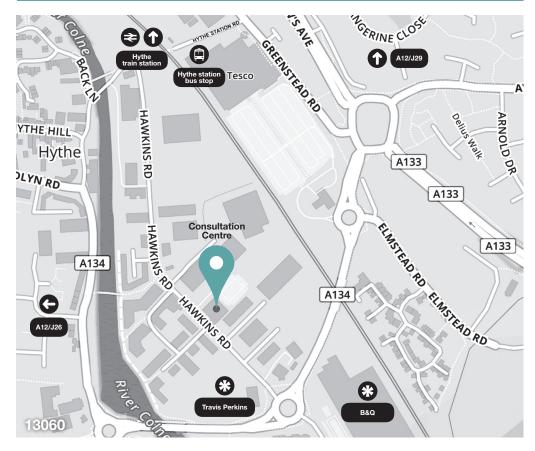

Delivered by Atos

Address: 🕈

Hawkins Road Colchester Essex

CO2 8JX

Consultation Centre opens: 8:30am

#### From the North/East

Leave the A12 at Junction 29 and follow the signs to Colchester/A1232. Continue on Ipswich Road for 2 miles. At the double roundabout, turn left onto St Andrew's Avenue/A133 and continue for 0.8 miles. At Greenstead roundabout, take the 3rd exit onto Colne Causeway/Elmstead Road/A134. At the next roundabout, continue straight ahead onto Eastern Approach/A134 then turn right onto Hawkins Road. The centre is on the right-hand side.

#### From the South/West

Leave the A12 at Junction 26. Follow the signs to join the A1124 towards Colchester. Continue for approximately 3 miles and then take the 2nd exit at the Maldon Road roundabout to join Southway/A134. At the next roundabout, take the 3rd exit onto Magdalen Street/A134 and then at the following roundabout take the 2nd exit onto Maudlyn Road. Take the 1st exit at the next roundabout to continue on Maudlyn Road towards A134. At the next roundabout, take the 2nd exit onto Hythe Quay/A134, and

then the exit onto **Colne Causeway/ A134**. Take the 1st exit on the following roundabout onto **Hawkins Road**.
The centre is 0.2 miles on your right.

### By train

**Hythe station** is approximately **0.15 miles** from the centre. This station is on the Sunshine Coast Line and is served by frequent trains from **Colchester**.

Exit the station and turn right onto **Hythe Station Road**. Then turn left onto **Hawkins Road**. The centre is on the left-hand side.

# By bus

The nearest bus stop is on **Hythe Station Road**, approximately **0.3 miles** from the centre. This stop is served by bus numbers **64**, **64a**, **64b**, **74**, **74b**, **76**, **77** and **109**.