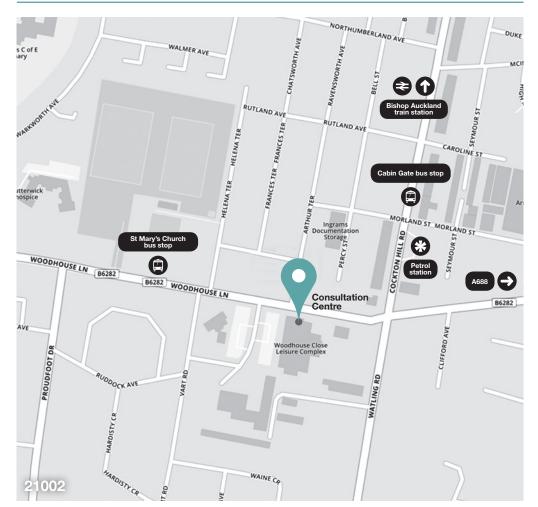

## Ascenti, inside Woodhouse Leisure Complex, Bishop Auckland

Independent Assessment Services

Delivered by Atos

Address: \$

Woodhouse Lane Bishop Auckland DL14 6JX

Consultation Centre opens: 8.30am

### By car

We are located 1 mile from Bishop Auckland town centre.

#### From the A688

Turn off the A688 following the sign for High Etherley/Bishop Auckland College. Continue on this road (B6282) until you reach a crossroads with traffic lights. Go straight and the Woodhouse Leisure Complex is a short distance after the lights on your left.

# By train

**Bishop Auckland station** is approximately **0.7 miles** north of the centre.

As there are no direct connections to the centre we recommend taking a taxi from outside the station. Please contact Customer Services before you travel to ensure your taxi fare will be reimbursed.

## By bus

The nearest bus stop is at **Cabin Gate** on **Cockton Hill Road**, approximately **0.4 miles** from the centre. To get to the centre, head past the **petrol station** and take a right into **Woodhouse Lane**.

The centre is also close to the **St Mary's Church** bus stop, which is served by bus numbers **6**, **18** and **86**.

#### **Parking**

There is a free, private car park directly outside the centre. Disabled parking and a drop-off point are available located beside the main entrance.