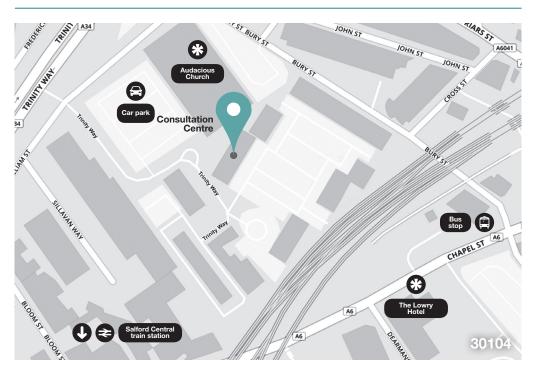

### Your PIP consultation is at: Manchester PIP Consultation Centre

Trinity Way is approximately 1.6 miles from the M602. Please note there is no access to the centre from Bury Street.

### From M602

Leave the **M602** at **Junction 3**. Exit the roundabout onto **Regent Road** then turn left onto **A6042**. At the end of the road (you will see **New Bailey Car Park** directly ahead of you) turn left onto **Irwell Street/Trinity Way**. Continue straight at the first set of traffic lights. Proceed through the pedestrian crossing lights and turn right at the next set of lights between the tall brick building (right) and the car park (left) signed 'Deva City Office Park'. Follow the road to the car park/security lodge.

#### From Oldham

From Oldham Road/A62, turn right onto Swan Street/Ring Road/A665 and continue on ring road. At the third set of traffic lights turn left onto Trinity Way/Ring Road/A6042 (NEM arena /arena carpark on left hand side). Continue straight on Trinity Way/Ring Road/A6042. At the second set of traffic lights you will see Litecraft and Domino's on the left hand side, continue straight on Trinity Way/Ring Road/ A6042. At the fourth set of traffic lights you will see a Renault garage on the right hand side, continue straight on. **Trinity Way/Ring Road/A6042**. At the fifth set of traffic lights turn left (orange and grey sign on the left 'Deva City Office Park,' follow the road round to the car park/security lodge).

# Salford Central station is approximately 0.3 miles from the centre.

Turn left as you exit the station. At the lights, turn right. Continue until you see **The Lowry Hotel** on your right. Directly opposite the hotel is **Deva City Office Park**. The centre is through the archway and straight ahead through the car park.

For details of station services and facilities go to www.nationalrail.co.uk/stations

The nearest bus stop is located on **Chapel Street**, approximately **0.3 miles** away. This stop is served by the number **36**, **37 and 38** buses from **Manchester Piccadilly**.

### Independent Assessment Services

Address: 오

Unit 1 & 2 Deva City Office Park Trinity Way Salford Manchester M3 7BB

Satnav postcode: M3 7BD

Consultation Centre opens: 8.30am

#### **Parking**

There is a car park behind the centre at Audacious Church just off **Trinity Way**. There is limited parking available and a drop-off point is located directly outside the centre.